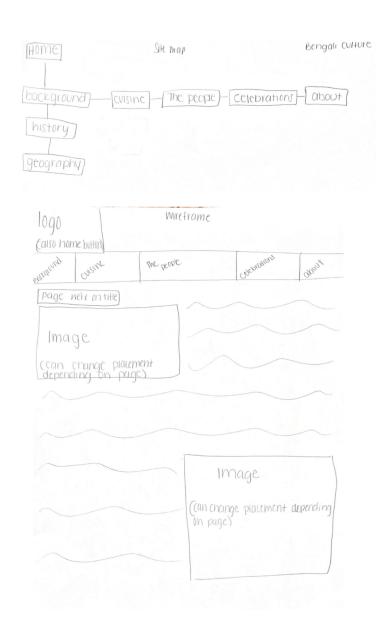

a/Bengalis.html">https://www.everyculture.com/wc/Afghanistan-to-Bosnia-Herzegovina/Bengalis.html</a>
    This website has a page about Bengali culture. It has very good information and the placement of the information they have is put together and clear. This website does lack imagery and creativity.
  - <a href="https://bangladesh.uz/culture-traditions">https://bangladesh.uz/culture-traditions</a>. This website has a lot of information on culture and traditions. The information on this website is also very organized. This website lacks imagery and it looks very plain.
- 7.) How can your site be better or different from the competitors?

My website will include photos/imagery and will include more color.

### Content Audit

# Logos





## Some images









#### Site map and Wireframe



### Moodboard

#### Color swatches:



Typeface: Univers, Verdana, Didot, Arial



### Inspiration sites: